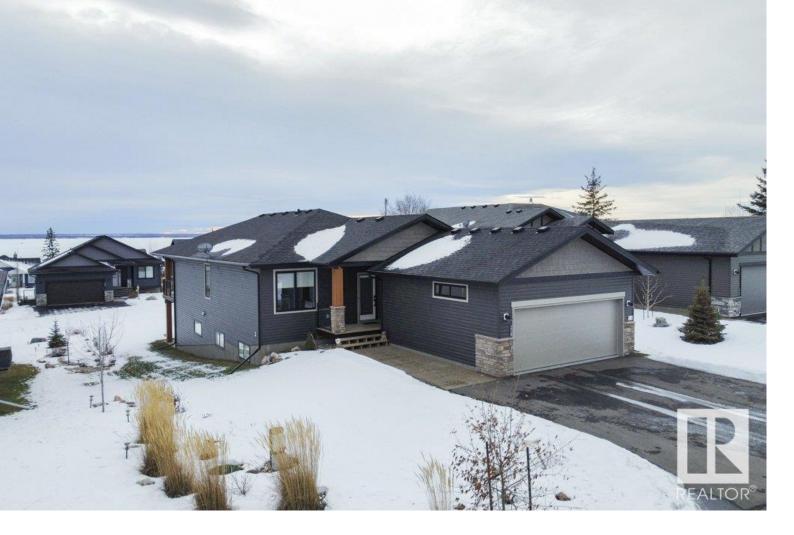

## Rural Lac Ste. Anne County Alberta \$789,900

Welcome to YEAR-ROUND lake living in the GATED community of Waters Edge! Just 35 minutes west of Edmonton on the north shore of Lac Ste. Anne, this stunning WALKOUT bungalow BUILT IN 2022 is BETTER THAN NEW offering over 3,000 sq ft of living space with 5 bedrooms, 3 baths & OVER \$85,000 IN UPGRADES. The open floor plan is filled with natural sunlight, featuring vinyl wide plank flooring, a chef's white kitchen with stainless steel appliances, leathered granite countertops, main floor laundry, and custom closet organizers. The primary suite includes a luxurious 4-piece ensuite and walk-in closet. The bright lower level features 2 bedrooms, a full bath, and a rec room with a bar. Additional highlights: HEATED, OVERSIZED GARAGE with polyaspartic flooring, A/C, and Hunter Douglas blinds. Enjoy municipal water/sewer, a private beach, boat launch, docks, playground, pool, clubhouse, RV/boat storage & year-round activities like skating & snowmobiling. Experience vacation living every day at Waters Edge! (id:6769)