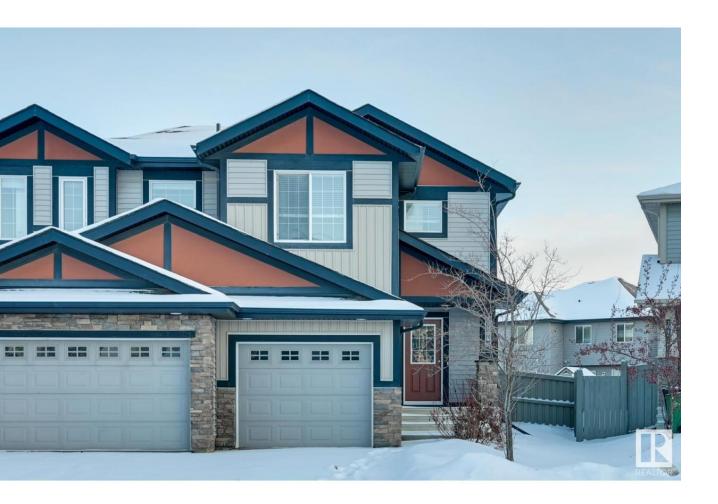

## Edmonton Alberta

\$423.800

This stunning, well maintained half duplex located in Rosenthal. The main level allows natural light & features wide vinyl planking throughout, an open concept kitchen/living space with a large island/eating bar, granite countertops, SS appliances, walk-in pantry & kitchen nook with access onto your deck & large semi-private fenced backyard. Main level complete with 2pc bathroom. This 3 bedroom home has a spacious primary bedroom & includes a walk-in closet, a full ensuite with an oversized walk-in shower. 2nd level complete with 2 well-sized bedrooms, a second 4 piece bathroom & upstairs laundry. Other features include a single attached garage, plenty of storage, higher energy mechanical including a tankless hot water for a lower utility bill. This home is moments away from Lewis Estates golf course, walking distance to parks, schools, & walking trails. Close distance to WEM, Anthony Henday & the Whitemud with access to all your amenities in minutes. A West Edmonton gem! (id:6769)