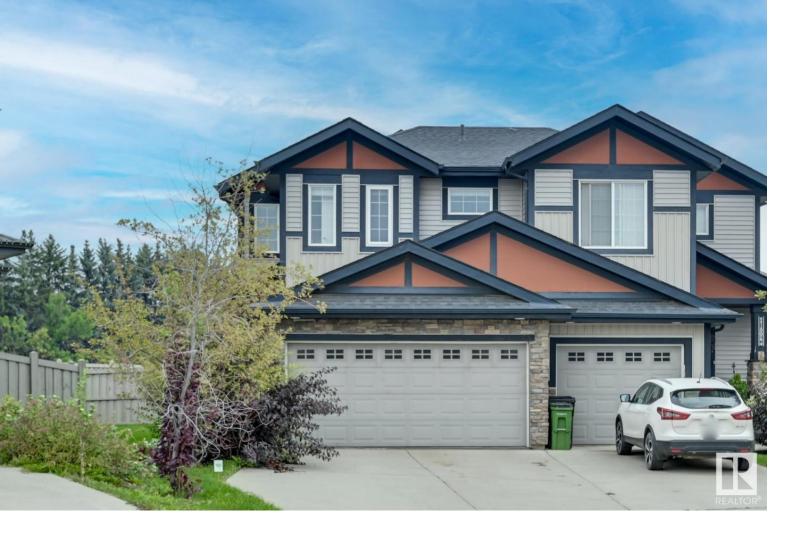

## 21806 91 Avenue Edmonton AB

\$459,800

Beautifully maintained half duplex located in Rosenthal. The main level allows natural light & features wide vinyl planking throughout, an open concept kitchen/living space with a large island/eating bar, granite countertops, SS appliances, walk through pantry & kitchen nook with access onto your deck & large fenced backyard w/ privacy with no rear neighbours. Main level complete with 2pc bathroom & mudroom. This 3 bedroom home has a spacious primary bedroom & includes a 2 walk-in closets, a full ensuite with an oversized walk-in shower. 2nd level complete with 2 well-sized bedrooms, a second 4 piece bathroom & upstairs laundry. Other features include a double attached garage, plenty of storage, higher energy mechanical including a tankless hot water for a lower utility bill. This home is moments away from Lewis Estates golf course, walking distance to parks, schools, & walking trails. Close distance to WEM, Anthony Henday & the Whitemud with access to all your amenities in minutes. A West Edmonton gem!