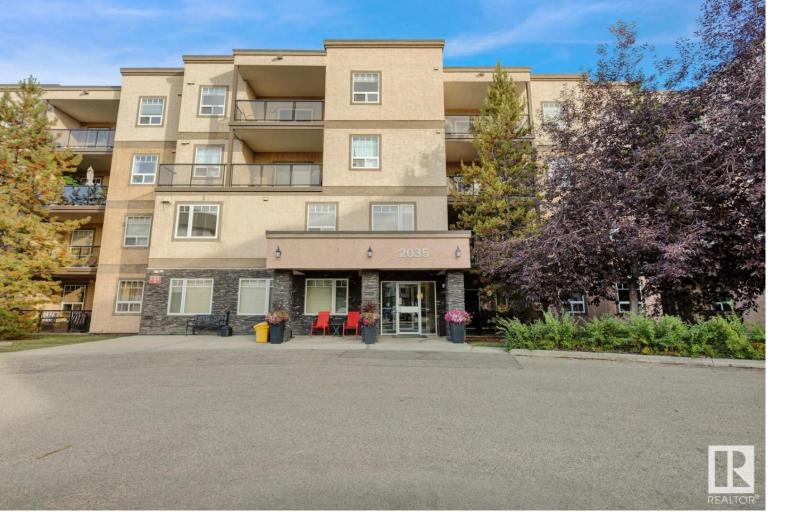

## 2035 GRANTHAM Court 219 Edmonton AB \$219,900

Welcome to this executive Californian Parkland condo, offering a perfect blend of comfort and convenience. Featuring two spacious bedrooms and a full bathroom, which also serves as an ensuite. The well-appointed kitchen includes stainless steel appliances and ample cabinetry. Enjoy year-round comfort with infloor heating, maintaining a cozy temperature throughout. You'll also benefit from underground parking, which includes a secure storage unit for your extra belongings. Relax on the southwest-facing rectangular balcony that provides plenty of natural daylight. Condo fees cover a range of essentials, including heat, water, building insurance, parking, and maintenance, along with all the condo's amenities. Enjoy the convenience of an exercise room, guest suite, social room, hobby room, and a car wash facility in the underground parking area. This condo offers everything you need for a comfortable lifestyle. A must-see opportunity--one look will convince you!