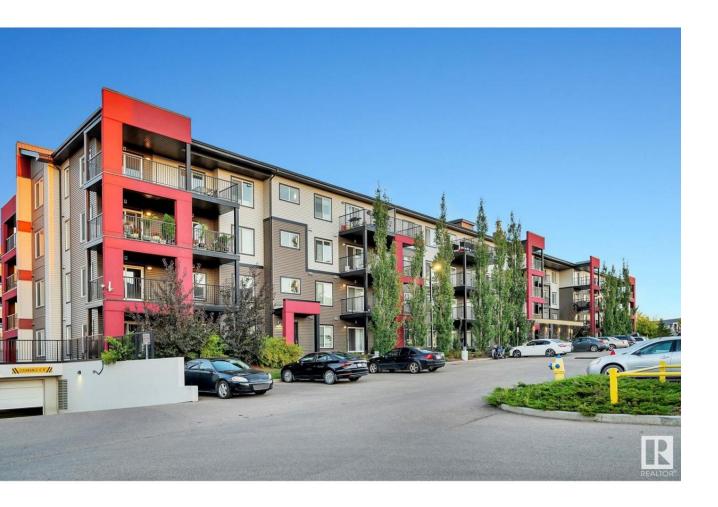

## Edmonton Alberta

\$234,900

Welcome to \*\*The Elements at Willowhaven\*\* in Charlesworth, SW Edmonton! This original-owner CORNER unit offers over 890 sq ft of meticulously maintained living space, featuring 2 bedrooms and 2 bathrooms. Unit boasts vinyl plank flooring throughout, with cozy carpet in the bedrooms. Modern kitchen is fully equipped ample countertop space, and a stylish \*tile backsplash\*. Spacious primary bedroom includes a walk-through closet with upgraded organizers, leading to a 4-PC en-suite bathroom. The second bedroom is generously sized, accompanied by a 3-piece main bath and \*in-suite laundry\*. Step out onto the HUGE COVERED PATIO and enjoy the convenience of \*2 parking spaces, 1 TITLED heated underground spot WITH STORAGE SPACE, and 1 surface-level space. Located in a prime area, the building is within walking distance to grocery stores, gas stations, restaurants, a gym, public transit, and a playground. Plus, you'll have easy access to the Anthony Henday and other nearby amenities! (id:6769)