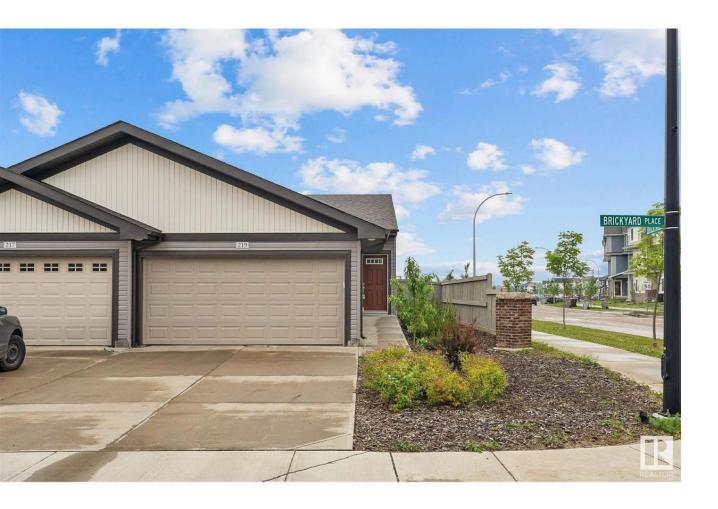

## Stony Plain Alberta

\$315,000

Welcome to the Brickyard! This corner lot home, a former showhome by Daytona Homes half-duplex bungalow with a double attached garage is sure to impress! Step inside to a bright foyer with 9-foot ceilings. The home features two spacious primary bedrooms, each with an ensuite, and laundry facilities all on the same floor. Enjoy energy efficiency with electric baseboard heating and a roof designed for solar panel installation. The beautifully landscaped front and yard include a fenced backyard and a charming patio off the dining area. Abundant natural light fills the living space, enhanced by a skylight, and the kitchen is equipped with stainless steel appliances and a stacking washer and dryer. Enjoy a vibrant community with friendly neighbors, restaurants, schools, shops, parks, and scenic biking and walking trails—all just a short stroll away! (id:6769)