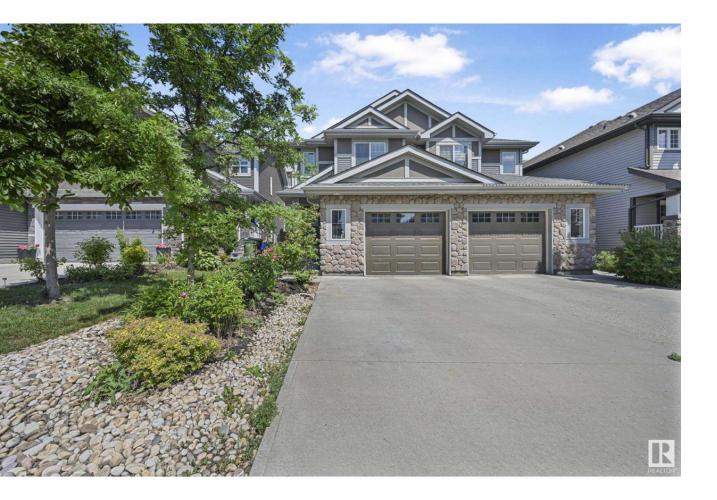

## Edmonton Alberta \$430,000

Cozy half duplex in family friendly neighborhood of Rosenthal, within short distance to multiple parks, ponds & within catchment of 6 schools. Well landscaped front & back yards with continuous blooming of perennials & pond. Open floorplan highlighting a generous sized living room with views of a backyard oasis. Warm kitchen featuring maple shaker cabinets, raised breakfast bar, stainless steel appliances & corner pantry storage Over sized dining nook offers direct access to deck for evening summer bbqs. Powder room & attached garage complete this level. Upper level is reserved for a loft for tech space/library/hobby studio. Large primary bedroom with 3pc ensuite. 2 additional bedrooms & 4pc bathroom for a growing family. Lower level offers a full storage level, ready for future development. Quick commute to major travelling corridors & all servicing amenities. Flexible possession available. (id:6769)