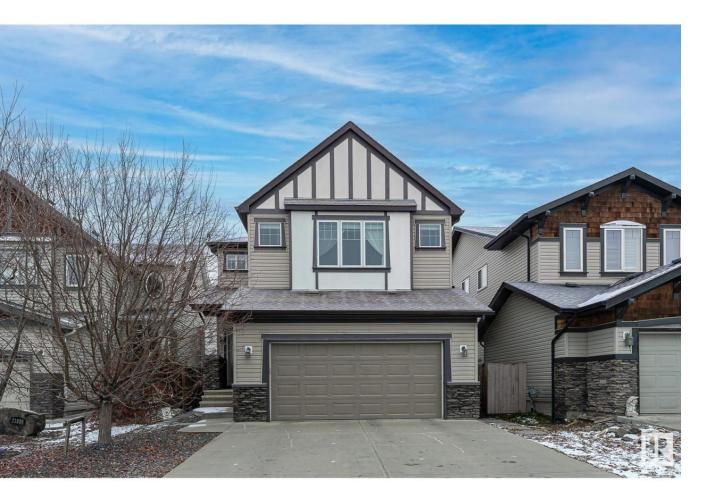

## Edmonton Alberta

Come check out this well cared for 5 bedroom home in the family oriented neighbourhood of Secord. Vasi 2, a functional and well thought out floor plan for large families by Sabal Homes. This fantastic floor plan features a large foyer with walk-in closet, a main floor bedroom/den, a stunning kitchen with granite counters, a massive dining area and a large living room with partial 2 storey ceiling. The dining area can accommodate a 10 person table, a great space for family gatherings and entertaining friends. Upstairs you'll find a massive master bedroom that features a walk in closet and 5pc ensuite with 5' shower and soaker tub. The other 3 bedrooms are very good size, all large enough for queen size beds. There is a hobby room/den down the hall. Convenient location with easy access to shopping, schools, restaurants, Anthony Henday, Yellowhead, Whitemud, WEM, Costco and the future westend community rec centre. A great place to call home. You can be home before Christmas!!! (id:6769)