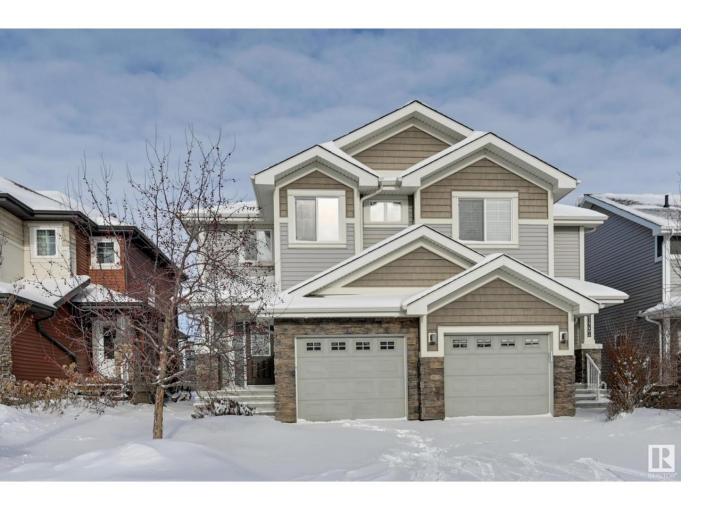

## Edmonton Alberta

\$423,800

This stunning, well maintained half duplex located in Rosenthal. The main level allows natural light & wide vinyl plank floors throughout, an open concept kitchen/living space with a large island/eating bar, granite countertops, SS appliances, walk-in pantry & kitchen nook with access onto your deck & fenced backyard. Main level complete with 2pc bathroom. This 3 bedroom home has a spacious primary bedroom & includes a walk-in closet, a full ensuite with an oversized walk-in shower. 2nd level complete with 2 well-sized bedrooms, a second 4 piece bathroom & upstairs laundry. Other features include a single attached garage, plenty of storage, higher energy mechanical including a tankless hot water for a lower utility bill. This home is moments away from Lewis Estates golf course, walking distance to parks, schools, & walking trails. Close distance to WEM, Anthony Henday & the Whitemud with access to all your amenities in minutes. A West Edmonton gem! (id:6769)