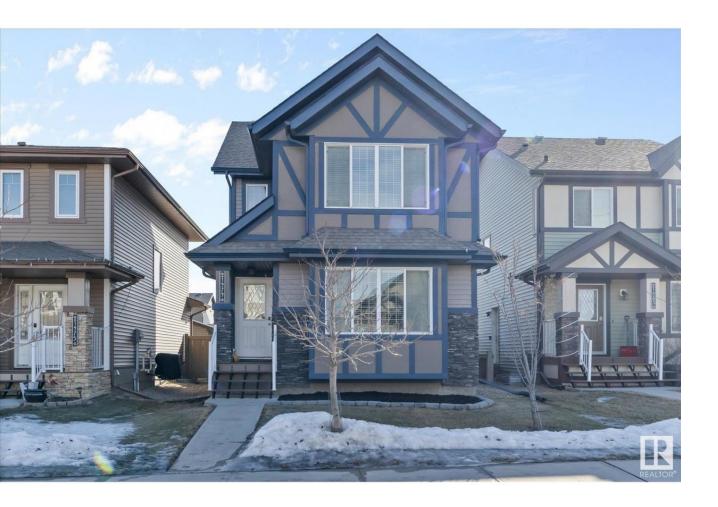

## Edmonton Alberta

Charming 2-storey home is ideally located in the desirable Rosenthal community, offering easy access to shopping, major commutes, & upcoming Lewis Farms Rec Centre just across the road. Inside, you're welcomed by a spacious living room, perfect for relaxing or entertaining. Bright kitchen (granite counters) & dining area are bathed in natural light from south-facing windows, with door leading to large deck (BBQ gas line) overlooking fully fenced backyard--ideal for outdoor gatherings. Oversized garage provides ample storage space. Main floor also features convenient 2-pc bath. Upstairs, you'll find two generously sized bedrooms, 4-pc main bathroom, & primary suite with walk-in closet & 3-pc ensuite. Partially finished basement adds incredible value, with drywall already in place, laundry/utility room, roughed-in bath, spacious family area, & plenty of storage, offering functional & flexible space for any lifestyle. This home combines modern living with unbeatable location, offering comfort & convenience! (id:6769)