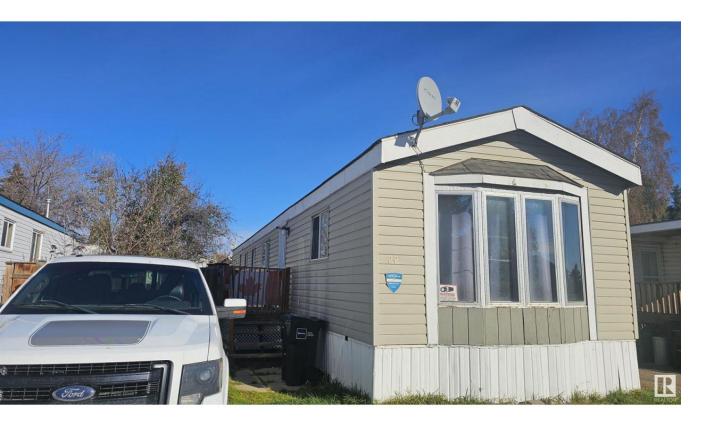

## Edmonton Alberta \$65,000

950 sq/ft 3-bedroom, 1-bathroom mobile home, perfect for first-time buyers or those starting a family. Situated in a peaceful community, this cozy home features a newly renovated bathroom completed three years ago, The property also boasts vinyl siding installed four years ago, ensuring durability and curb appeal. WESTVIEW IS PROFESSIONALLY MANAGED & PET FRIENDLY! JUST MINUTES TO THE ANTHONY HENDAY, YELLOWHEAD HWY & 16A & 16 X. TWO CHILDREN'S PLAY PARKS, A SKATING RINK, A COMMUNITY ROOM YOU CAN RENT OUT FOR FUNCTIONS. PARK AMENITIES INCLUDE BASEBALL DIAMOND, BASKETBALL COURT, SOCCER FIELD, PLAYGROUNDS PICNIC AREAS, FITNESS CENTRE & CLUBHOUSE W/KITCHEN! RESTAURANT, GAS STATION AND A DRUG STORE FOR YOUR CONVINCE. MINUTES TO RIVER CREE, COSTCO ALL AMENITES, SCHOOLS & WEST EDMONTON MALL. (id:6769)