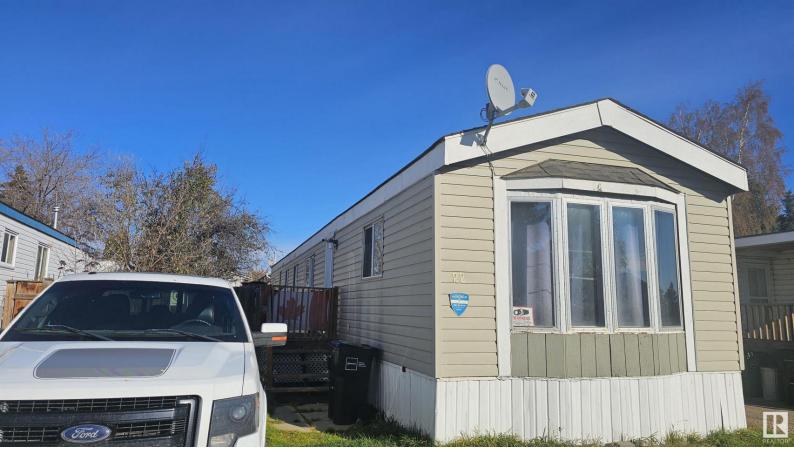

## #22 10770 Winterburn Rd Edmonton AB

\$69,900

950 sq/ft 3-bedroom, 1-bathroom mobile home, perfect for first-time buyers or those starting a family. Situated in a peaceful community, this cozy home features a newly renovated bathroom completed three years ago, The property also boasts vinyl siding installed four years ago, ensuring durability and curb appeal. WESTVIEW IS PROFESSIONALLY MANAGED & PET FRIENDLY! JUST MINUTES TO THE ANTHONY HENDAY, YELLOWHEAD HWY & 16A & 16 X. TWO CHILDREN'S PLAY PARKS, A SKATING RINK, A COMMUNITY ROOM YOU CAN RENT OUT FOR FUNCTIONS. PARK AMENITIES INCLUDE BASEBALL DIAMOND, BASKETBALL COURT, SOCCER FIELD, PLAYGROUNDS PICNIC AREAS, FITNESS CENTRE & CLUBHOUSE W/KITCHEN! RESTAURANT, GAS STATION AND A DRUG STORE FOR YOUR CONVINCE. MINUTES TO RIVER CREE, COSTCO ALL AMENITES, SCHOOLS & WEST EDMONTON MALL.