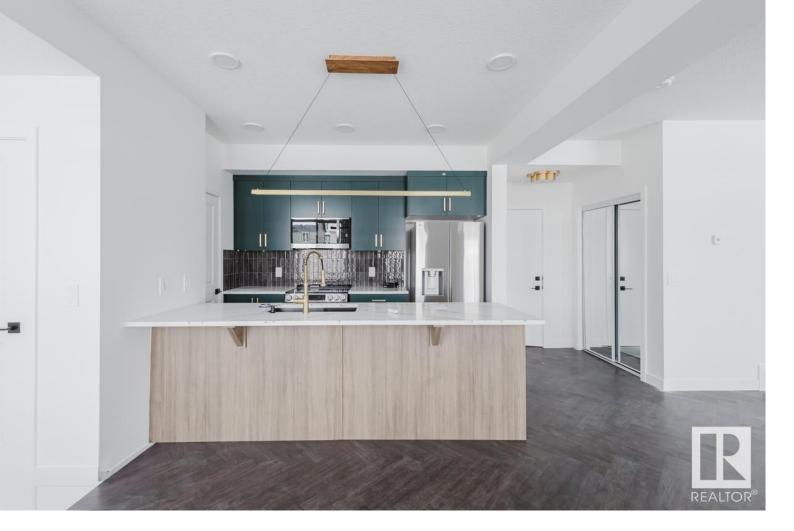

## Edmonton Alberta

\$374,900

Welcome to Essential Glenridding, where luxury living meets modern convenience! This stunning new 3-story condo features new designer finishes that will take your breath away. On the lower level, you'll find a convenient double attached garage. As you make your way upstairs, you'll be greeted by the open-concept main floor that offers a half bath, a walk-in pantry, and a private balcony perfect for hosting summer BBQs or relaxing after a long day. The kitchen features quartz countertops, waterline to fridge and upgraded cabinets. It's the perfect space to whip up your favourite meals. Head upstairs to discover a laundry room, full 4-piece bathroom, 2 large bedrooms, and a spacious master suite complete with a luxurious ensuite and its own private balcony, where you can enjoy your morning coffee. This home also comes with a generous 3k appliance allowance and full landscaping. Don't miss out! CONSTRUCTION TO START MID MAY. First 4 photos are of the interior, rest are of the plan. Appliances NOT included (id:6769)