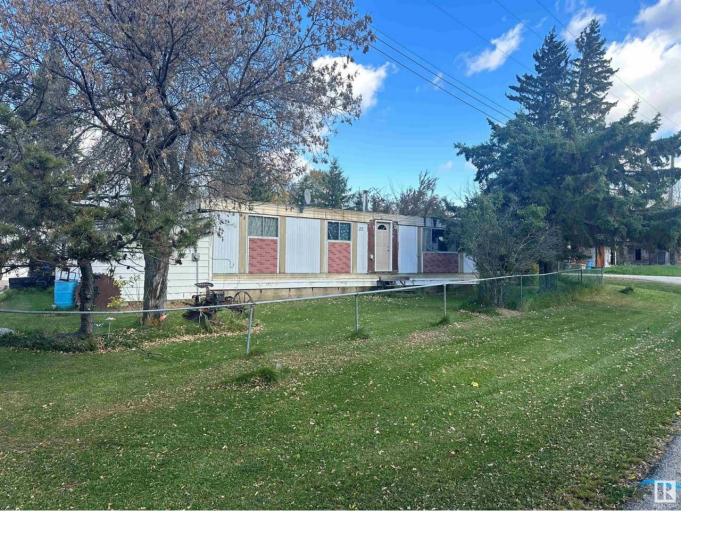

## Rural Strathcona County Alberta

\$120.000

Foreclosure Listing - Double wide mobile home on a corner lot located in the Strathcona County Hamlet of North Cooking Late. Perfect opportunity to build your dream home on 0.4 acres of land. The property includes a double detached garage that needs some TLC. The property comprises the consolidation of two lots (1 & 2) and contains 1,638 m2. Gravel driveway to oversized double detached garage (7.32 x 7.92m). This property is part of a judicial sale and is deemed to be as is where is. (id:6769)