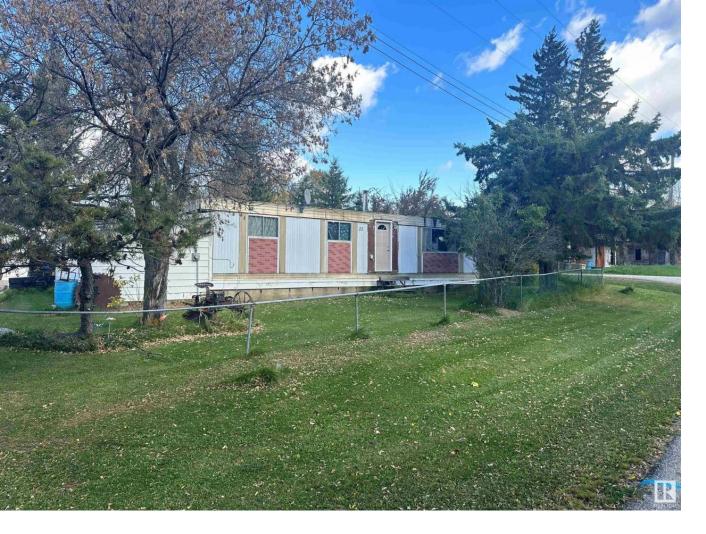

## 20575 WYE Road 22 Rural Strathcona County AB

\$120,000

Foreclosure Listing - Double wide mobile home on a corner lot located in the Strathcona County Hamlet of North Cooking Late. Perfect opportunity to build your dream home on 0.4 acres of land. The property includes a double detached garage that needs some TLC. The property comprises the consolidation of two lots (1 & 2) and contains 1,638 m2. Gravel driveway to oversized double detached garage (7.32 x 7.92m). This property is part of a judicial sale and is deemed to be "as is" "where is".