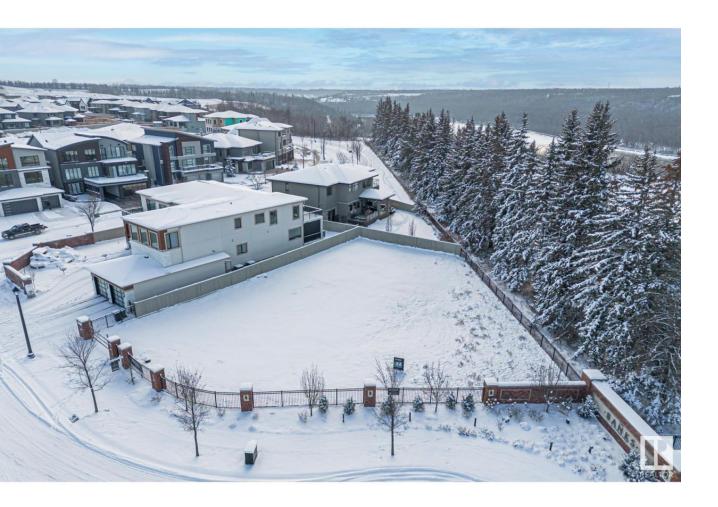

## Edmonton Alberta

\$849,999

Presenting Lot #22 at The Banks in Hendriks Point, Keswick on the River. This 13,584 sqft estate lot features a 72' building pocket and is situated on a quiet street backing onto a natural reserve and the North Saskatchewan River, offering exceptional privacy. The Banks at Keswick is an exclusive community with high architectural standards, ensuring quality and elegance. This lot is outside the main gates and is fully fenced, with the option to build a private gate to the property. It's a quick commute to amenities such as golf courses, walking trails, parks, skiing, schools, restaurants and shopping. The Edmonton International Airport is only a 20 minute drive. Building plans specifically designed for this lot are available for purchase. Embrace the opportunity to create your dream home in this prestigious and serene location. (id:6769)