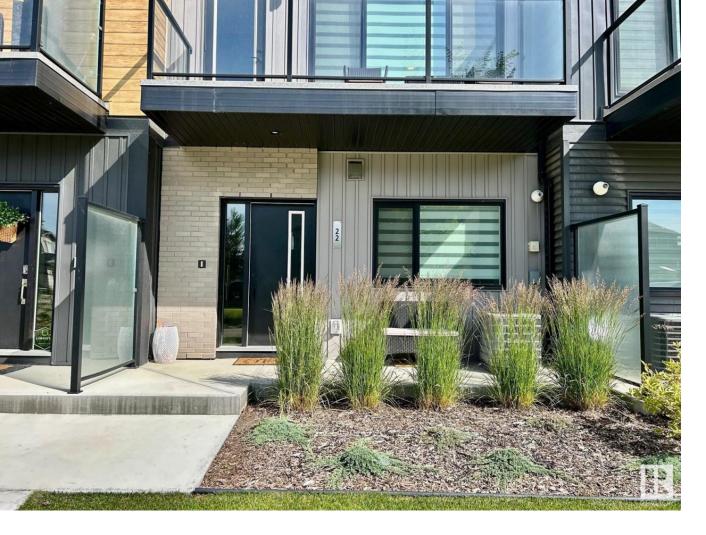

## Sherwood Park Alberta

\$449,000

Welcome to this modern townhome that offers the perfect blend of function, style, and comfort. Located in a southeast-facing position, home is bathed in natural light year-round & features a generous front-facing deck with street views-no neighbours directly in front. The lower level incls a versatile den ideal for working from home or a private retreat. On the main level, you'll find striking design features; full glass wall, two feature walls, upgraded black light fixtures, faucets, and hardware throughout. The kitchen showcases upgraded black stainless-steel appliances, perfectly matched with washer and dryer. Stay comfortable with central AC thru-out the home. Upstairs, two spacious primary bedrooms each offer ensuite bathrooms & walk-in closets. One bedroom features a walk-in closet & a full bathroom with tub/shower combo, while the other boasts two walk-in closets & a luxurious upgraded tile shower. Parking is a breeze with a double garage plus a driveway that can accommodate additional vehicles. (id:6769)