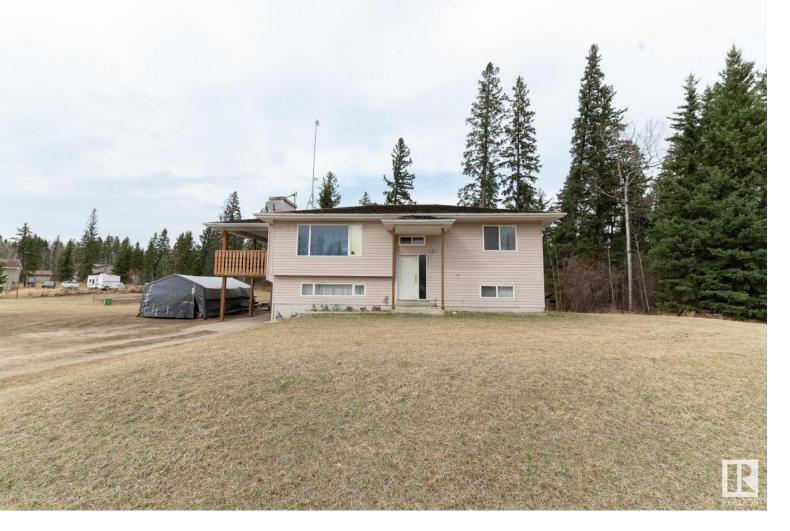

## 50322 RGE RD 10 22 Rural Parkland County AB \$408,900

Located just south of Stony Plain is your acreage beginnings! Welcome to 22 Beau Rand Estates! Bordering Municipal Reserve on two sides is this 1.98+/- acre property that will be easy to fall in love with for your new home! This 1100+ sq ft home features 4 bedrooms, 3 bathrooms, and two spacious living spaces! The main floor's open concept kitchen to dinette and living areas makes it convenient for family or entertaining time! The walkout basement has plenty of storage and functionality! Enjoy those summer sunsets from your covered west facing balcony. Outside there is room to roam and explore the great outdoors! All of this and more can be yours! Listing Presented By: