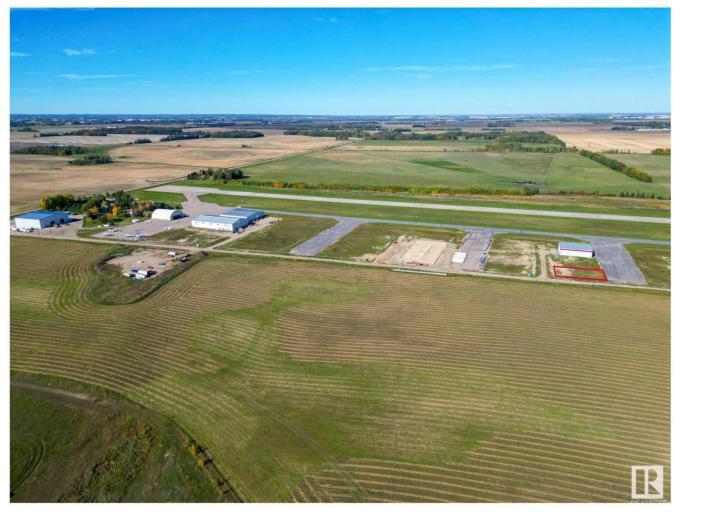

## Rural Parkland County Alberta

Exceptional Development Opportunity at Edmonton Parkland Executive Airport! This 0.20-acre lot in the Edmonton Parkland Executive Airport offers direct access to the nearby runway, making it an ideal location for aviation-related businesses. With paved taxiways and full services to the lot, the property is ready for the construction of hangars or shops tailored to your needs. Zoned AGG, this versatile lot allows for a range of commercial or aviation development possibilities. Dont miss your chance to secure a prime spot in this growing executive airport community! (id:6769)