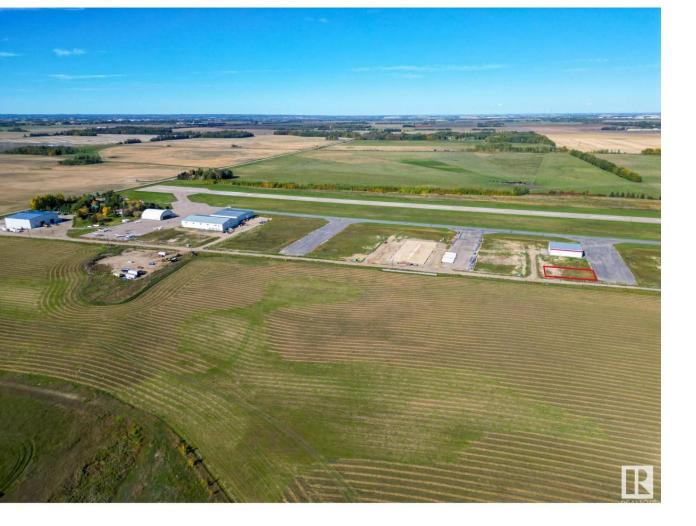

## 52111 Range Rd 270 22 Rural Parkland County AB \$192,500

Exceptional Development Opportunity at Edmonton Parkland Executive Airport! This 0.20-acre lot in the Edmonton Parkland Executive Airport offers direct access to the nearby runway, making it an ideal location for aviation-related businesses. With paved taxiways and full services to the lot, the property is ready for the construction of hangars or shops tailored to your needs. Zoned AGG, this versatile lot allows for a range of commercial or aviation development possibilities. Don't miss your chance to secure a prime spot in this growing executive airport community!