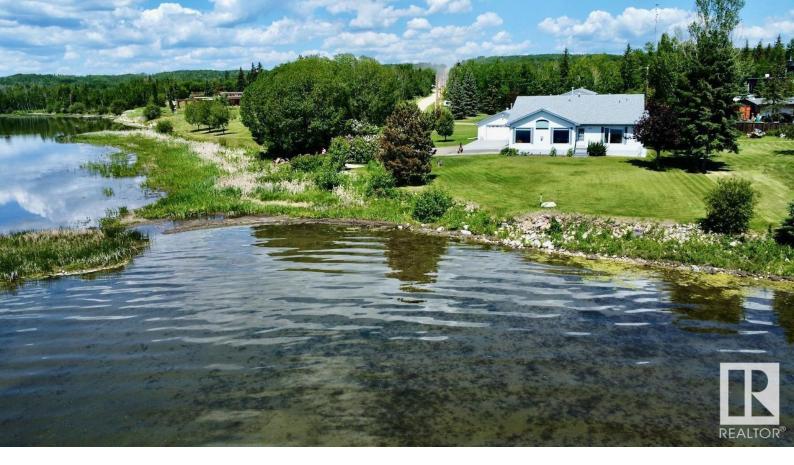

## Rural Parkland County Alberta

\$859,900

Step into the serene ambiance of Lake Wabamun. This bungalow beckons you to immerse yourself in the tranquil lakefront lifestyle. Wake up to the gentle embrace of the sun streaming through the expansive south-facing windows, offering uninterrupted views of the serene surroundings. Designed for family gatherings, the central kitchen with an island seamlessly connects to a spacious dining area and sprawling living space, adorned with a cozy fireplace and captivating panoramas. On an impeccably maintained half-acre lot, this residence has a 24x28 double garage, ensuring ample space for vehicles and outdoor gear. A maintenance-free exterior, frees you up to revel in the joys of lakeside living without the hassle of upkeep. Featuring 65 ft of prime lakefront, plus an additional 120 ft with a private drive leased from the county, this property promises boundless opportunities for relaxation. (id:6769)