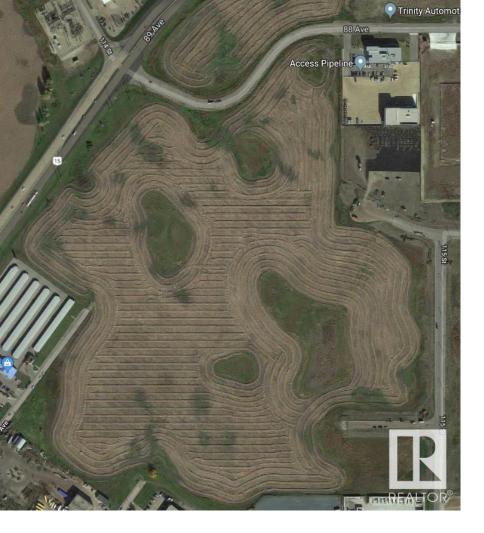

## Fort Saskatchewan Alberta

\$6,343,000

RARE Opportunity in the Industrial Heartland of Fort Saskatchewan. 63.4 Acres of development land with GREAT highway frontage. Easy access to the Industrial Heartland and high traffic counts make this a prime location for light industrial development. Neighboring landowners include Access Pipeline, Yanda Canada, TAG Developments Real Storage. This unserviced land is being sold for \$100,000/acre where comparable serviced land in the area has sold for \$650,000/acres. This is an incredible opportunity! (id:6769)