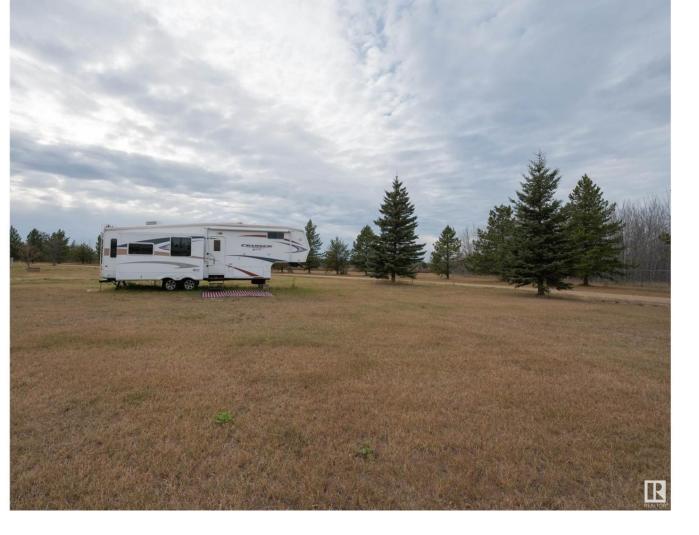

## Rural Athabasca County Alberta

\$69,000

Turnkey fully serviced recreational property with RV! Why pay the rising costs of RV rental lots with limited services when you can have your own piece of paradise?! The .31 acre lot, serviced with community water which is metered, holding tank for sewer, natural gas and power and is just minutes from the town of Athabasca, the Athabasca Golf & Country Club, crown land and close driving distance to many lakes. The 5th wheel is a 2010 Crossroads Cruiser in good condition and is included in the sale of the property. Condo fees of \$215.00/mo apply. The Condo fees cover garbage pickup, maintenance and snow removal to common property. (id:6769)