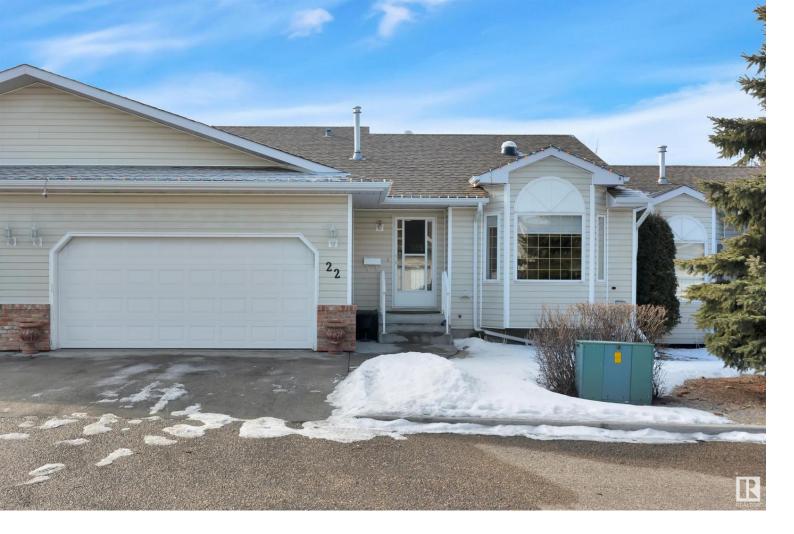

## 7 Cranford Way 22 Sherwood Park AB

\$409,900

A flair for simplicity and timeless elegance in this 55+ Walkout Bungalow located in the quiet yet convenient community of Sunrise village in Sherwood Park. This home presents an incredible footprint with a main floor family room/formal dining area. Eat in kitchen with a crisp white kitchen with back yard views and access to the oversized back patio. Down the hall a generous 4 pce guest powder room with laundry closet combination. A second bedroom and a primary bedroom with walk through closet into the 3 pce ensuite. The entire main floor is adorned with dark rich hardwood flooring. The open stairway guides you to the walkout basement. Basement amenities include a cozy family room with 3 sided fireplace, built in cabinets, plenty of storage, 3rd bedroom and 4 pce bathroom. The walkout doors lead to the landscaped yard with a second private patio. As a resident in this community you are surrounded by convenience with easy access to shopping & public transport. Welcome Home to Sunrise village!!!