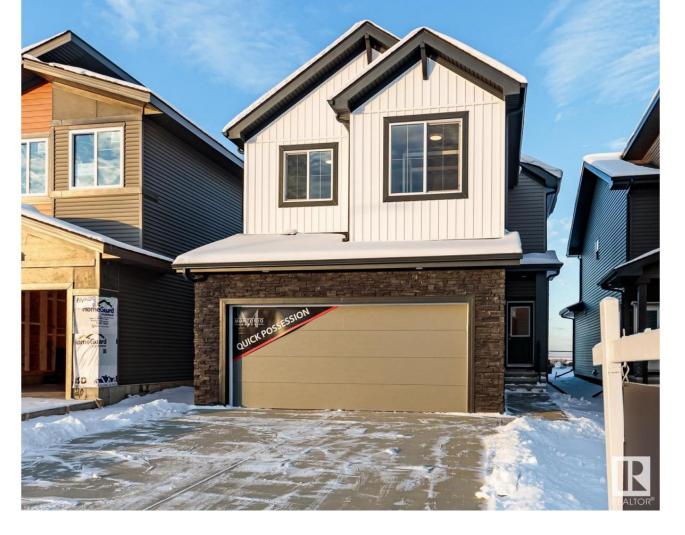

## Spruce Grove Alberta

\$569.800

BRAND NEW HOME Built by Award Winning Builder Montorio Homes, Backing Walking Trail, the Salerno is a Classic Beauty Mixed with many Modern Details Featuring 18' Feet Open to Below in the Great Room c/w Electric Fireplace. The Floorplan is Ideal for Families Looking for Functional Living Spaces this home offers Bedroom/Full Bathroom on Main Floor, Mudroom and Walk-In Pantry. The Designer Kitchen has Plenty of Counterspace for Entertaining and Meal Preparation, an Abundance of Natural Light. Upgrades Include 9' Ceilings, Luxury Vinyl Plank, Soft Close Cabinets, Quartz Countertops, Railing with Metal Spindles and SEPERATE ENTRANCE to Basement for Future Rental Income. Live Among Scenic Luxury in the growing Community of Fenwyck. Fenwyck is an Expansive Community Bordering an 80 acre Environmental Reserve. (id:6769)