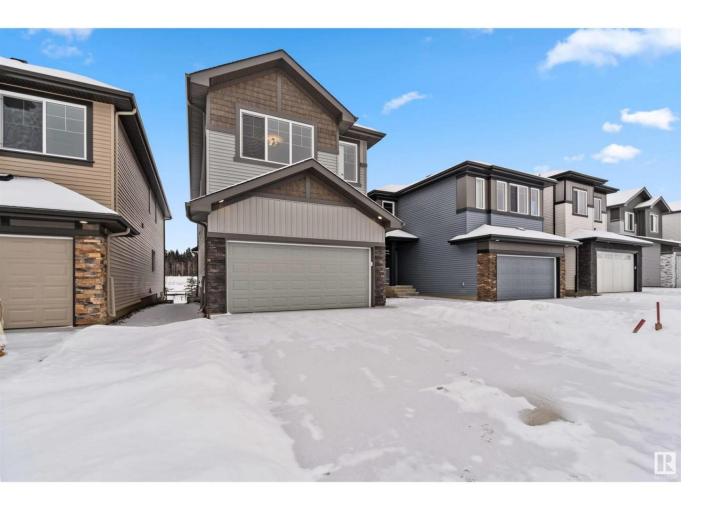

## Spruce Grove Alberta

\$607,900

Introducing the Artemis, a stunning 4-bedroom home by Sterling Homes in McLaughlin, Spruce Grove. This home features a double attached garage, separate side entrance, 9-foot ceilings on the main and basement floors, and Luxury Vinyl Plank flooring. Enjoy abundant natural light with stylish recessed lighting, and a welcoming foyer leading to a sitting room. The main floor includes a bedroom, a full 3-piece bath, and a mudroom with a walk-through pantry to the kitchen. The open-concept great room boasts a 17-ft ceiling and fireplace. The kitchen offers quartz countertops, an island, Silgranite sink, and Thermofoil cabinets. Upstairs, find two primary suites with 4-piece ensuites, a bonus room, 3-piece bath, laundry, and an additional bedroom with a walk-in closet. Additional features include an appliance package, matte black fixtures, upgraded railings, rough-in plumbing in the basement, and tasteful upgrades throughout. (id:6769)