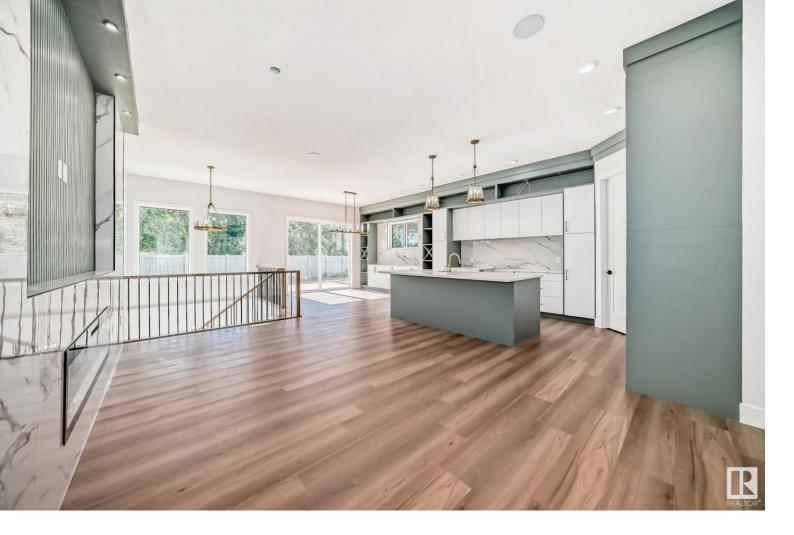

## 22 MEADOWLINK Point(e) Spruce Grove AB

\$659.800

UPGRADED FULLY FINISHED BUNGALOW IN THE COMMUNITY OF MCLAUGHLIN! This home boasts over 1525 sq/ft with 3 bedrooms, 2.5 baths & den. Main floor offers: vinyl plank flooring, mudroom / laundry room, den, half bath, family room with high vaulted ceiling & fireplace, dinning room that leads to the deck, kitchen with modern high cabinetry, quartz countertops, island, stainless steel appliances and pantry. The master bedroom with walk in closest and 5 piece ensuite completes this space. Down stairs features, 9 ft ceilings, family room, landry room, 2 bedrooms and 5 piece bath. Spruce Grove has Public transit to Edmonton, & more than 40 km of trails. Your dream home home awaits. Includes LANDSCAPING/ TRIPLE PANE WINDOWS/ ROUGH IN CENTRAC VAC/ WIRELESS SPEAKERS/ DECK WITH GAS BBQ HOOKUP/GAS LINE IN GARAGE.