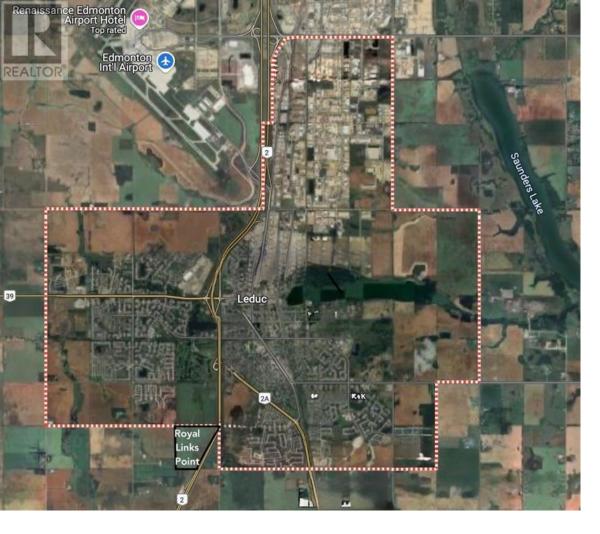

## 22 North of Township Road 493 West of Highway 2, SE 2 Leduc Alberta

\$135,000

Looking for a great investment opportunity in the heart of Alberta's within city limits of Leduc. Look no further than this 1 acre of land with undivided interest group ownership in a 113.72-acre land parcel, which is 4 shares out of 454 shares "UNDIVIDED INTERST", presents a significant opportunity for future development.

Strategically positioned along the boundary of Leduc City, the property holds strong potential for residential development. A key highlight is the 2015 approval by the City of Leduc for the Highway 2A Realignment Functional Planning, which includes an overpass highway running through this land. This infrastructure project enhances accessibility and connectivity, increasing the long-term value of the remaining parcel. Based on available information, the leftover portion of the land after the highway realignment could be suitable for residential purposes, aligning with Leduc's growth and urban expansion plans. Disclaimer: Prospective buyers/investors should conduct due diligence, including verifying zoning, municipal plans, and any encumbrances related to the undivided interest. (id:6769)