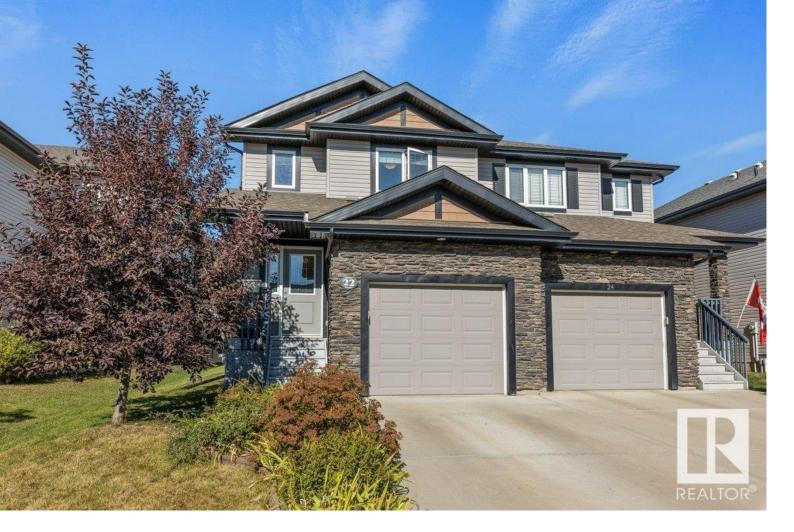

## St. Albert Alberta \$450,000

Welcome to this beautifully maintained half-duplex in the sought-after Riverside community! The popular Terrace floor plan offers a bright and functional layout perfect for modern living. Step inside to a warm and inviting entrance that opens to a spacious main floor featuring hardwood throughout the kitchen, dining, and living areas. The stylish U-shaped kitchen boasts quartz counter tops, a glass tile backsplash, and overlooks the open concept living and dining area. Upstairs, the generous primary bedroom includes a large walk-in closet and a private 3-piece ensuite. Two additional well-sized bedrooms share access to a 4-piece bath, and convenient upstairs laundry with a linen closet. The fully fenced backyard offers privacy, good yard space and a 2 tired deck. The single attached garage provides added convenience. The unfinished basement is ready for your personal touch and future development. Located in a family-friendly neighborhood close to parks, trails, and all amenities. (id:6769)