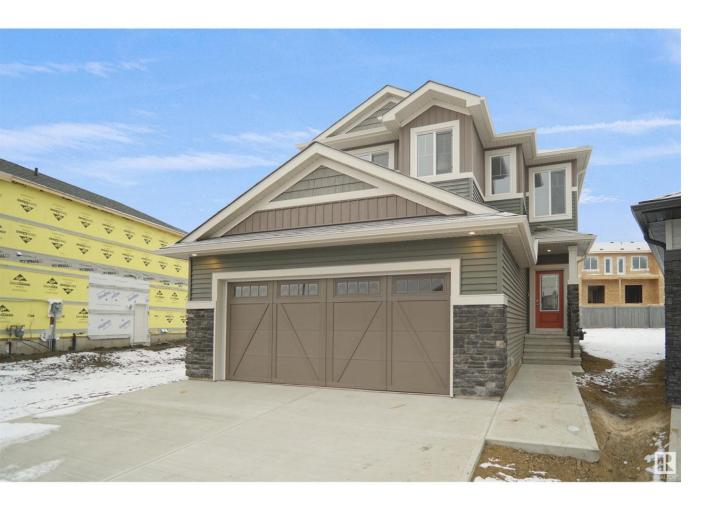

## Spruce Grove Alberta

\$589.998

Welcome to the "Columbia" built by the award winning Pacesetter homes and is located on a quiet street in the heart Tonewood. This unique property in Tonewood offers nearly 2200sq ft of living space. The main floor features a large front entrance which has a large flex room next to it which can be used a office if needed, as well as an open kitchen with quartz counters, and a large walkthrough pantry that is leads through to the mudroom and garage. Large windows allow natural light to pour in throughout the house. Upstairs you'll find 3 large bedrooms and a good sized bonus room. The unspoiled partial walk out basement is perfect for future development and also comes with a good size deck. This is the perfect place to call home. \*\*\* Home is under construction and almost complete the photos being used are from the similar home recently built colors may vary to be complete by the end of July 2025 \*\*\* (id:6769)