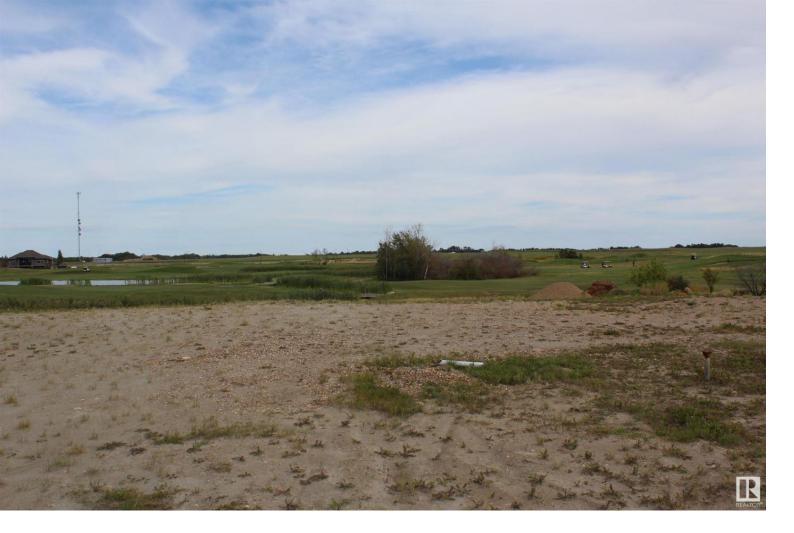

## 22 Whitetail Point(e) Mundare AB

\$120,000

Large walkout lot backing onto the 12th fairway of Whitetail Crossing Golf Course! This 60x164 foot lot enjoys a gorgeous view of the course, trees, bridge and wildlife. Fully serviced with City of Edmonton water and town sewer, so no worries about water and sewer. Build your dream home on this wonderful lot located in a cul-desac with custom homes already built. Enjoy the freedom of picking your own house design while following the Architectural guidelines set out by the Town. Mundare is a short 40 minute drive east of the City with a K-8 school, daycare, bakery, grocery store, banks, liquor stores; just to name a few of the amenities.