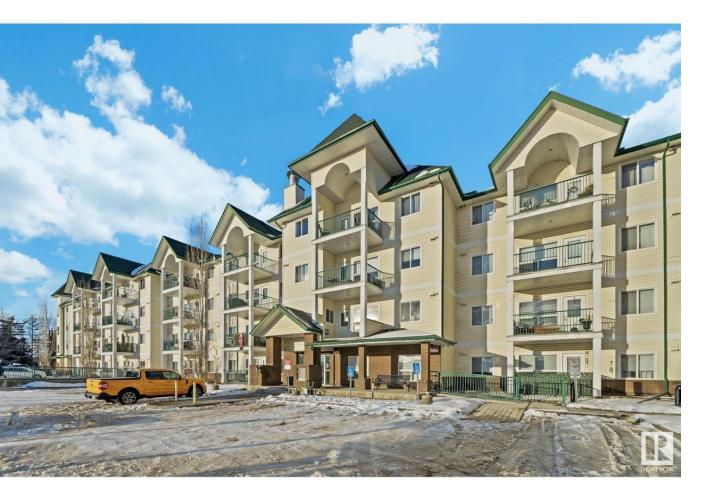

## Edmonton Alberta \$189,000

Welcome to Unit 220 at 13635 34 St NW in Edmonton, a spacious & impeccably maintained 2-bedroom, 2bathroom condo in the desirable 18+ Chelsea Greene complex. At 956sqft, this unit stands out with its thoughtful layout featuring separation between bedrooms for added privacy. The master suite boasts a large walk-in closet and an ensuite with a walk-in shower with seating. The second bathroom offers a deep soaker tub for relaxation. The L-shaped kitchen shines with maple cabinetry, newer stainless steel appliances, and ample counter space. A separate laundry room adds convenience. Step outside to your private, southwestfacing covered balcony, complete with a gas BBQ hookup. Despite the complex's proximity to 137 Ave, this unit is quietly tucked away, facing the interior. Enjoy the peace of mind of underground parking with a storage cage & the convenience of nearby shopping, dining, and amenities. Pets are welcome (with approval), there is an on-site exercise room. Comfort, style & convenience await. (id:6769)