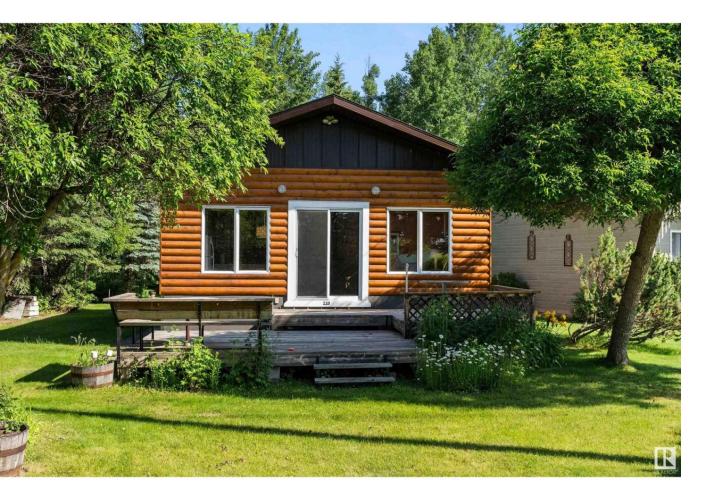

## Rural Lac Ste Anne County Alberta

Lake Life, All Year Long--On a Rare Double Lot. Welcome to your Ross Haven retreat. Nestled on a beautifully treed double lot with lake views and access to a shared community dock, this property is your gateway to boating, swimming, & memory making across all four seasons. Built for comfort and character, the 3-bedroom bungalow features a European-inspired layout, baseboard heat and freestanding woodstove, and is fully insulated for cozy winter nights & cool summer mornings. A detached double garage provides ample space for lake toys, tools, or a future Bunkie conversion. Surrounded by mature evergreens offering shade & privacy, there's plenty of room to invite guests or park RVs for weekend getaways. Whether you're roasting marshmallows under the stars, launching a kayak from the dock, or simply enjoying morning coffee with birdsong--this is a place to gather, unwind, and build a legacy. Lake life is calling. This time, answer with confidence and comfort. Bring the Family, Build the Legacy. (id:6769)