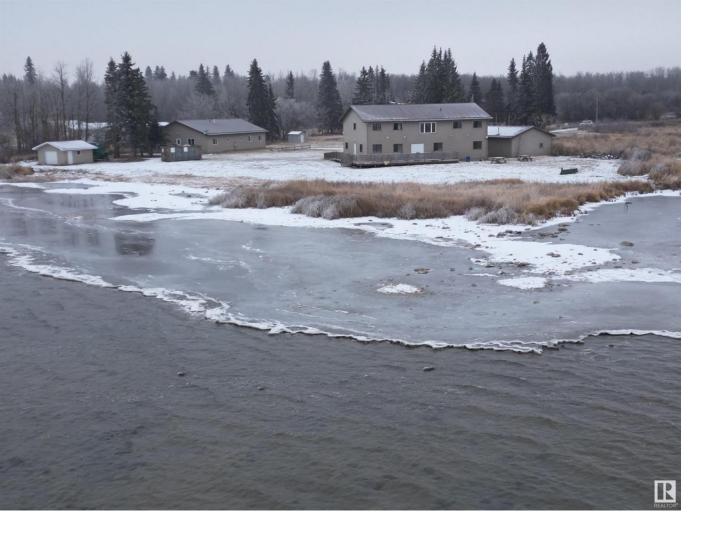

## Rural Lac Ste Anne County Alberta

\$1,499,000

WATERFRONT. This unique Property has 3.15 Acres on the Shore of Lac St Anne. 2 Titles, 2 Buildings each set up with Multiple Bedrooms, Large Kitchen facilities, Laundry Room, Large Family Room, and plenty of space. Utilized as a Retreat Centre this property has plenty of Options- From a Retreat Centre to possibly a Campground area or a Large shared Lake Property. The 2 Story Building has 8 Beds, 2 Large Multiple bathrooms, Ensuites in a couple rooms as well as Storage, Office Space and a Large Family Room/Living Space. The Second Build also has 5 Bedrooms, Storage Space, Living Area as well as Eating Area. There is a Arial Obstacle Course as well as plenty of out door space for games or Campers. The 28 X 33 Garage is Heated and Insulated and the Boathouse (18 X20) has a Cement Floor and Newer. Beds, Appliances ,Newer Toilets and Hot Water on Demand, Lots of potential with pretty much move in ready. (id:6769)