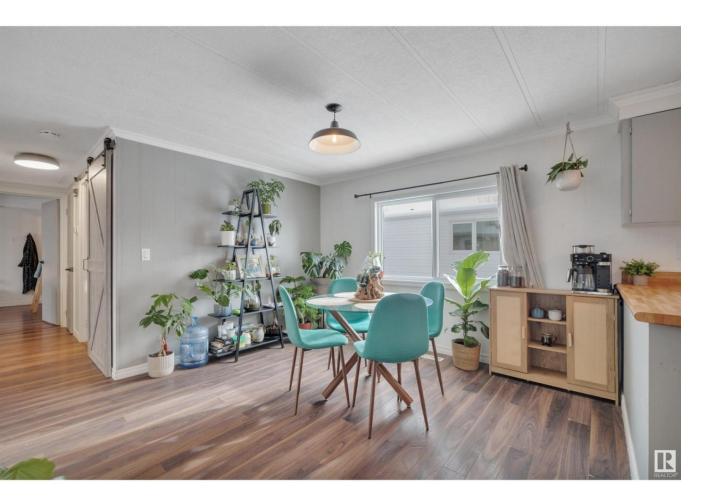

## Rural Parkland County Alberta

\$130,000

Charming 1198sqft Double Wide Home in Central Parkland Village Discover this beautifully maintained, carpet-free home featuring durable vinyl plank and lino flooring throughout. The spacious eat-in kitchen offers quality countertops, SS appliance, dishwasher & everything a chef could need. The laundry room is well-equipped with washer & dryer, & large windows throughout bring in an abundance of natural light. This home features 3 generously sized bedrooms, including a primary suite with a spacious walk-in closet & a 4-piece ensuite-ample room for a king-sized bed. Plus, there's a den or office space right next to the living room, ideal for work or study. Enjoy outdoor living with a full-width side deck featuring an expansive, fully fenced backyard with 2 large storage sheds-perfect for all your outdoor needs. Step inside to find . A bonus: 4 parking stalls right outside your door! Management approval required for for both buyers and pets. Located just minutes from Parkland Village amenities! (id:6769)