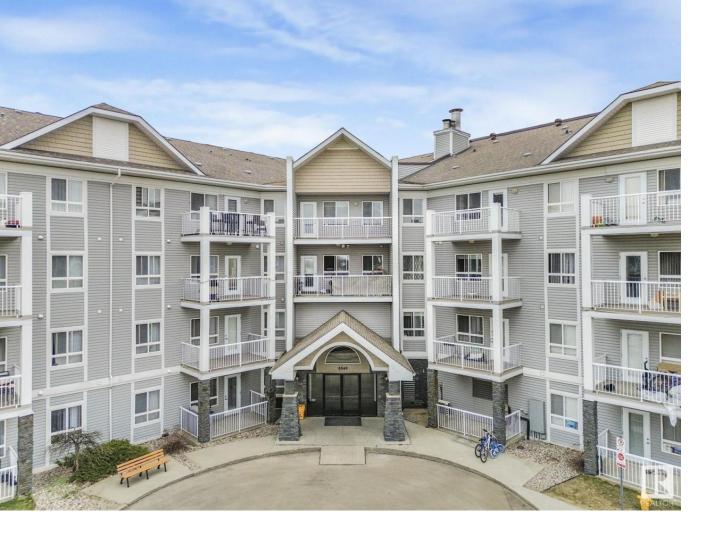

## Edmonton Alberta \$210,000

Welcome to the this 2 bedroom, 2 bathroom condo in the desirable Park Place Hamptons Complex! This unit offers an OPEN CONCEPT layout with STAINLESS STEEL appliances, updated flooring, and plenty of counter and storage space. Spacious bedrooms feature large south facing windows, with the primary suite offering a walk through closet and 4 PIECE ENSUITE complete with extra counter space. Relax outdoors on your private south facing balcony and enjoy IN SUITE LAUNDRY, extra storage, and 2 TITLED PARKING STALLS (one surface and one underground). This professionally managed, pet friendly building (with board approval) includes secure entry, elevator access, and visitor parking. Located minutes from Public Transport, Schools, Shopping, and Commuter Roads (Henday and Whitemud), this condo offers UNBEATABLE CONVENIENCE. (id:6769)