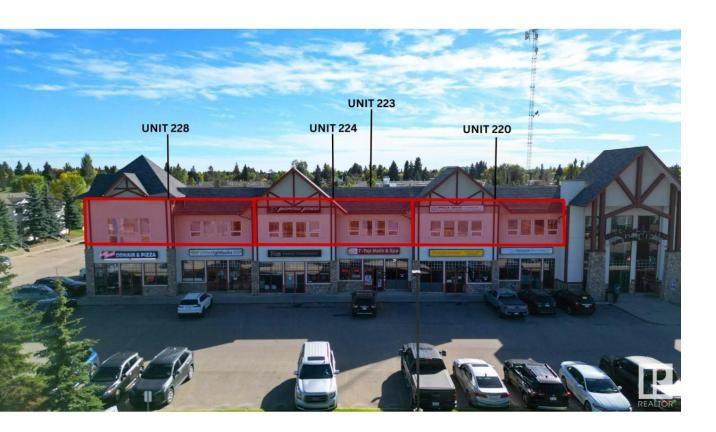

## Spruce Grove Alberta

518

This 1,923+/-sf second floor unit is ideal office and personal services space. Adjoining units can also be leased for a larger space of 3,500 - 5,334+/- square feet. Located at the intersection of Grove Drive and King Street, this property is easily accessible. Great exposure along Spruce Grove's Grove Drive. Large windows allow for lots of natural light. Welcoming lobby has stairs and elevator access to the second floor. Other tenants include restaurants, preschool, daycare, personal services, chiropractor, dentist and dental hygienist. Permitted uses include: health services, personal services, professional and office service. Zoned C3 - Neighbourhood Retail and Service. (id:6769)