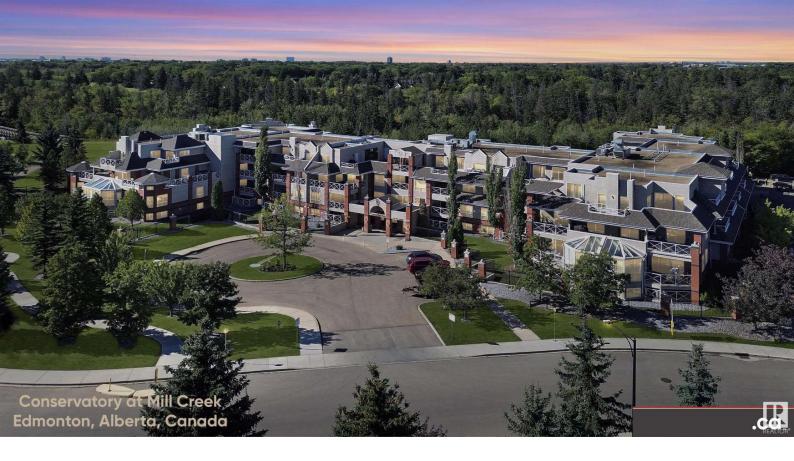

## 7510 89 Street 220 Edmonton AB

\$295,000

WELCOME TO THE CONSERVATORY AT MILL CREEK: A DISTINCT AWARD-WINNING LUXURY CONDO COMPLEX IN SE EDMONTON - AVONMORE! Excellent condition 2nd floor unit: \* Sunny South-facing Patio \* Views of Park & Ravine \* Newer heat pump furnace / air cond. \* New Paint \* Under-Cabinet Lighting \* Frosted Glass Kitchen Pantry \* Stainless Steel Appl. \* In-Suite Laundry \* Titled U/G Heated Parking Stall plus Storage Locker. The Conservatory offers a wide array of amenities: \* Circular Driveway Entry with Visitor Parking \* Security Doors & Multiple Security Camera Locations \* Quality Lobby Area with Spiral Staircase & Canada Post Mailboxes \* Multiple Social Gathering Areas (1st & 2nd Levels + 4th Floor Terrace) \* Equipped Exercise Room with TV (BSMT Level) \* Fire Sprinkler System \* 2 Passenger Elevators & Multiple Staircases \* Guest Suite (2nd Floor) \* Unique & Modern Architecture (Built 2005) \* Restricted Adult 18+ & Safe / Quiet Pets with Board Approval \* Fully Landscaped with Fenced / Treed Perimeter. Immediate Possession!