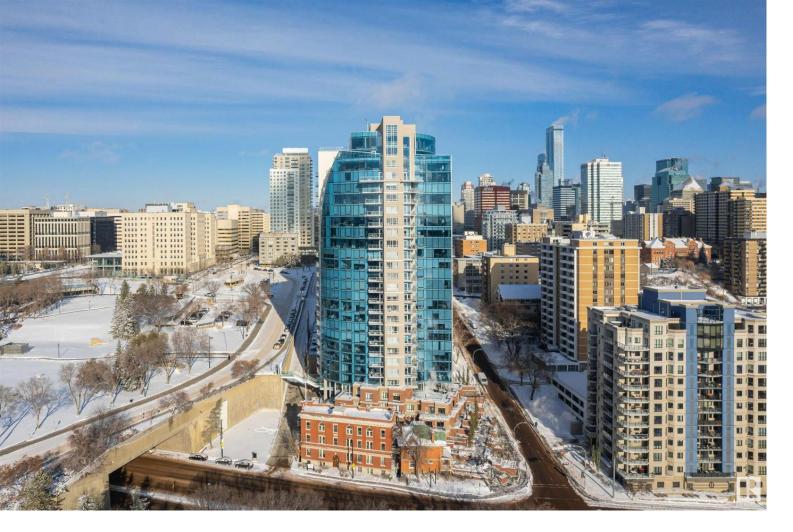

## 9720 106 Street 2201 Edmonton AB \$579,900

Your best life begins with a home that inspires you. Located in the exceptional Symphony Tower, the Rubinstein residence offers nearly 1300sqft of living space that combines fine finishes with extraordinary views. Floor to ceiling windows along with 2 balconies overlook the Legislature Building and the River Valley. Inside is a one of a kind owner's retreat. The primary bedroom features a massive walk through closet with custom shelving and spa like 5pc ensuite. The second bedroom also offers a walk-in closet with built-in shelving. Building amenities include a private lounge, Fitness Centre, and pedway with direct access to the government district and Legislature Building. Nothing Compares.