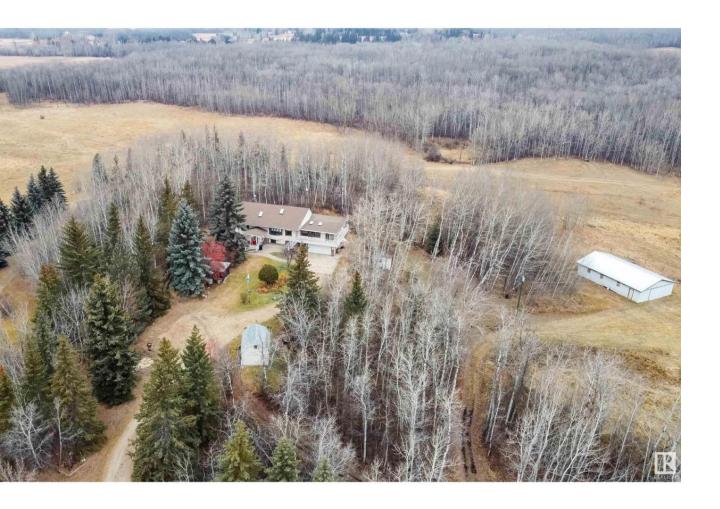

## Rural Strathcona County Alberta

\$1,800,000

UNSPOILED 160 Acre parcel located within minutes of Ardrossan on Baseline Road. This AMAZING land is rolling, partly treed, with lots of high and dry building parcels and so much opportunity for your dream estate. Potential subdivision or a place for your getaway from the city. Updated 1836 sq ft Hillside bi-level features a newer kitchen with an island, corner pantry, Corian Countertops, new stainless appliances, laminate and cork flooring. There are 3 bedrooms, updated bathrooms, huge living room with vaulted ceilings, well developed basement with a family room with a wood stove, 4th bedroom and a large storage room and access to the double attached garage. Reverse osmosis system and so much more !! GST is Applicable. (id:6769)