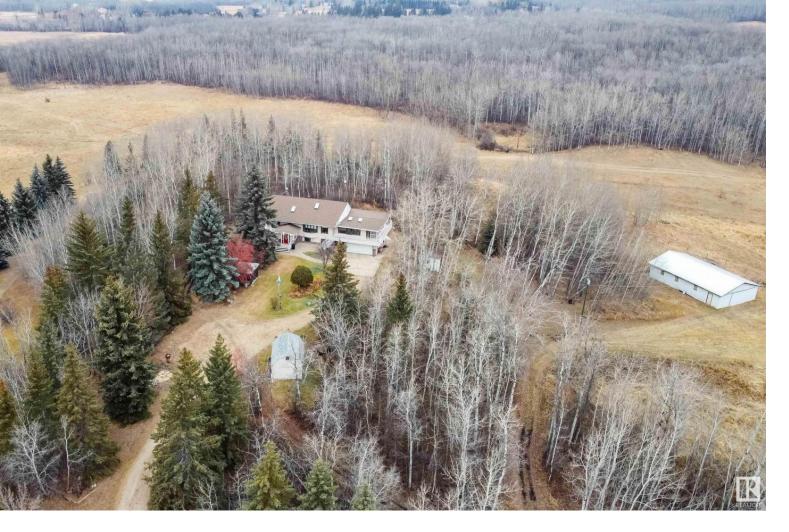

## 22014 TWP ROAD 530 Rural Strathcona County AB \$1,800,000

UNSPOILED 160 Acre parcel located within minutes of Ardrossan on Baseline Road. This AMAZING land is Rolling, partly treed, with lots of high and dry building parcels and so much opportunity for your dream estate, potential subdivision or a place for your getaway from the city. Updated 1836 sq ft Hillside bi-level features a newer kitchen with an island, corner pantry, Corian Countertops, new stainless appliances and hardwood floors. There are 3 bedrooms, updated bathrooms, huge living room with vaulted ceilings, well developed basement with a family room with a wood stove, 4th bedroom and a large storage room and access to the garage, double attached garage and so much more !! GST is Applicable ! Listing Presented By: