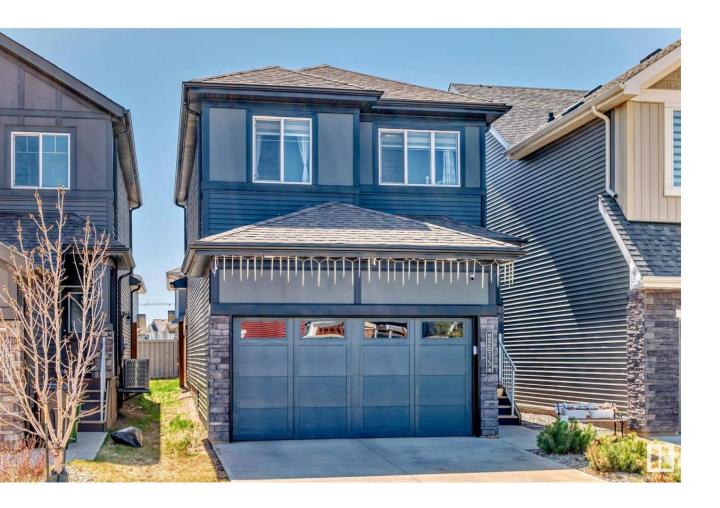

## Edmonton Alberta

\$549,900

This two-storey detached single family home is located in the community of Rosenthal, West Side of Edmonton. Perfect for the families that needs spacious place, comfort and convenience. It offers 3 Bed Rooms in the upper level. Fully Finished Basement with 1 bed room and separate entrance. You can maximize the living room with a large dining area and a large living room for the family. Main floor is an open concept. The place is surrounded with Shopping Centre, Casino and Malls for your convenience. Only 10-15 minutes drive to West Edmonton Mall and Misericordia Hospital. (id:6769)