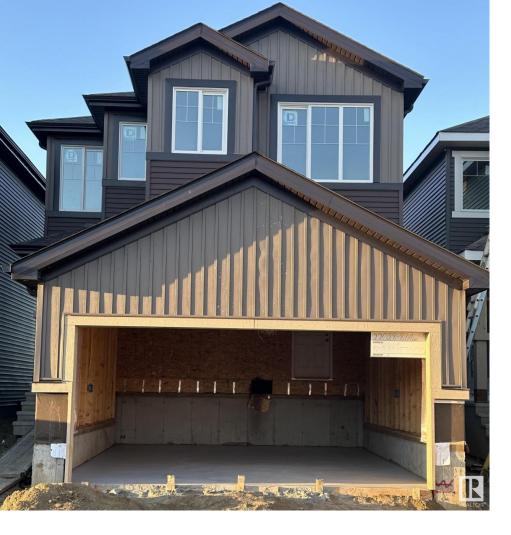

## 22028 81 Avenue Edmonton AB

\$594,997

Welcome to the "Columbia" built by the award winning Pacesetter homes and is located on a quiet street in the heart of west Edmonton. This unique property in Rosenthal and offers nearly 2200 sq ft of living space. The main floor features a large front entrance which has a large flex room next to it which can be used a bedroom/ office or even a second living room if needed, as well as an open kitchen with quartz counters, and a large corner pantry that is open to the large great room. Large windows allow natural light to pour in throughout the house. Upstairs you'll find 3 bedrooms and a good sized bonus room. This is the perfect place to call home. This home also comes with a side separate entrance perfect for future development of a mother in-law suite or an income suite! \*\*\* Home to be complete by December of this year photos used are from the exact model colours may vary \*\*\*\*