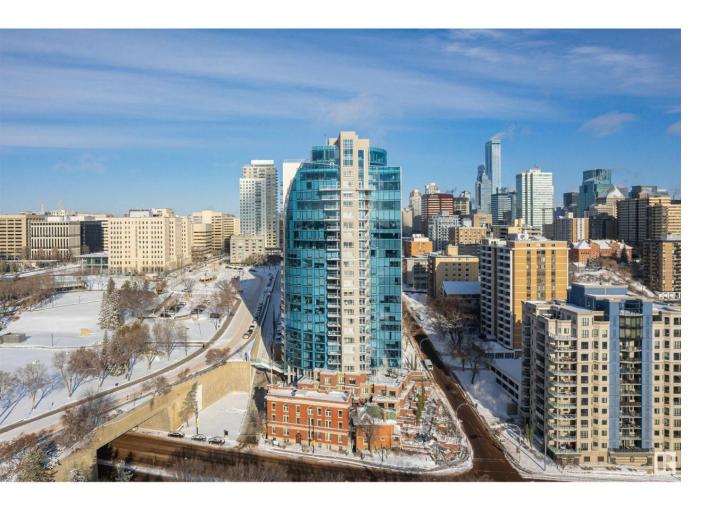

## Edmonton Alberta

\$374,900

The Handel model in the Symphony is a nearly 900 sq ft with an open concept and an abundance of windows. It offers a large living space with wonderful north and west view. Well appointed throughout with upgraded appliances including a gas stove, plus large balcony with views of the beautiful legislative grounds, as well as a walk-in closet with built in shelving. Comes with one underground parking stall. Building amenities include a private lounge, Fitness Centre, and pedway with direct access to the government district and Legislature Building. (id:6769)