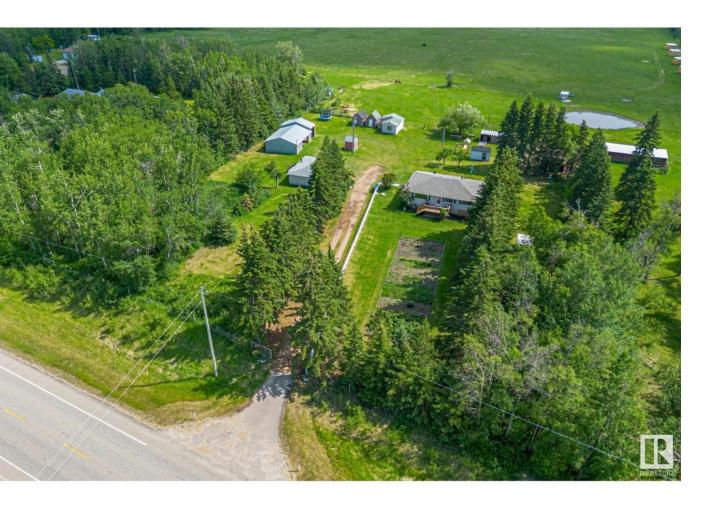

## Rural Strathcona County Alberta

\$924,900

Just 14 mins from Sherwood Park & 18 mins from Edmonton, this 56-acre property offers everything for equestrian enthusiasts and hobby farmers. The charming 1310 sq ft bungalow boasts 3 bedrooms, a full bath, a spacious kitchen, and family room with stunning garden and tree-lined views. The fully finished basement features a 4th bedroom, 3-piece bath, laundry, and large rec room. Recent upgrades include fresh paint, a new deep water well system, and a sunny rear deck perfect for morning coffee. Key features include: triple garage, metal pole barn, small workshop, multiple storage buildings, horse corral, tack shed, chicken coop, hay storage, and a new developing 400+ plant fruit orchard (haskaps, sasks, cherries). The property also offers 30 acres of fully fenced pasture and 20 acres of forest trails. Enjoy a peaceful, close-knit community with Fultonvale School (K-9) on the bus route, plus the Strathcona Olympiette Centre just minutes away. Don't miss out on this rare opportunity! (id:6769)