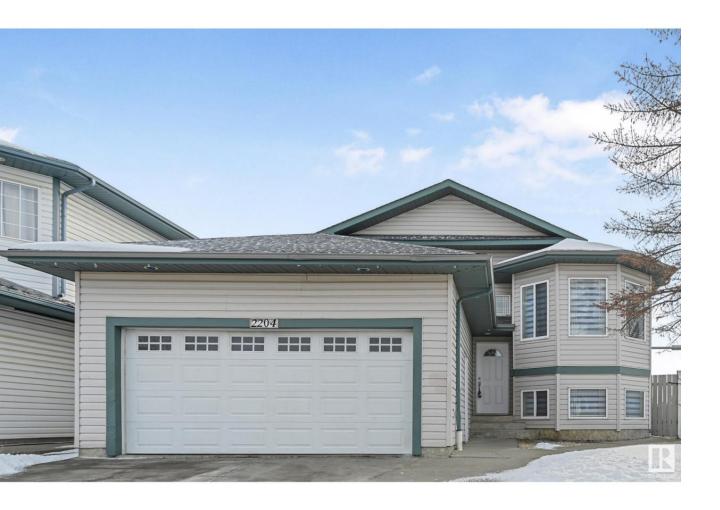

## Edmonton Alberta

\$649,900

Custom-Built Executive BI-LEVEL offers elegance and magnificent living spaces. Boasting 3 Kitchens, 3 Beds Up, 4 Bedrooms Down, 2 IN-LAW Suites. Built on a Large Lot with a Large Double Garage. Upon entry you're greeted by a Large Foyer, Soaring High Ceilings, Large living space with its warm Open Floor Plan which is imbued with tons of Natural Light. The Kitchen outstanding from every angle and showcases tasteful finishes such as Custom Cabinetry, Breakfast Bar, Stainless Steel Appliance's and a Pantry. The Open Concept Second Living Room is warmed by a Modern Stone with a gas fireplace. The Master retreat with high ceilings showcases a Luxurious 4 piece Ensuite, Tub, Shower and 2 Walk-In Closets. A SEPARATE Side Entrance along the side of the home offers an entry way into Two Separate In-Law Suites, each with their own kitchen, living rooms, 2 bedrooms per side. Upgrades: Shingles, Flooring, Kitchen, Bathrooms, Lighting, Paint and Trim. Quick access to 34th street, Whitemud and Henday to make commuting (id:6769)