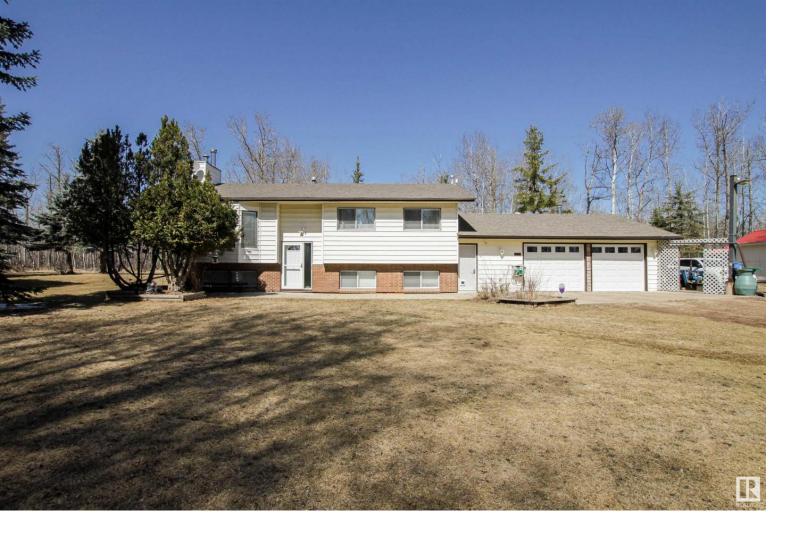

## 22062 TWP RD 515 Rural Strathcona County AB

\$779,900

18 acre COUNTRY OASIS located near South Cooking Lake, only 15 minutes from Sherwood Park! This gorgeous property has been lovingly maintained by its ORIGINAL OWNERS. The home offers 3+1 bedrooms / 3 bathrooms and an OVERSIZED double attached garage. The main floor offers a bright & sunny living room with wood burning fireplace & beautiful RENOVATED KITCHEN! The kitchen offers tons of cabinetry, granite countertops and new stainless steel appliances. The kitchen also offers access out to the massive back deck spanning entire width of home. Primary bedroom features walk-in closet, 4-piece ensuite and access to the deck. 2 more bedrooms and 4-piece main bath complete this level. Downstairs you will find a large family room with SECOND FIREPLACE, 3-piece bath, laundry, storage and massive 4th bedroom! The lot is an absolute dream offering TOTAL PRIVACY and is mostly TREED!!! There is also a large garden area, barn & HORSE SET-UP, double detached garage & various storage sheds. One of a kind!!!