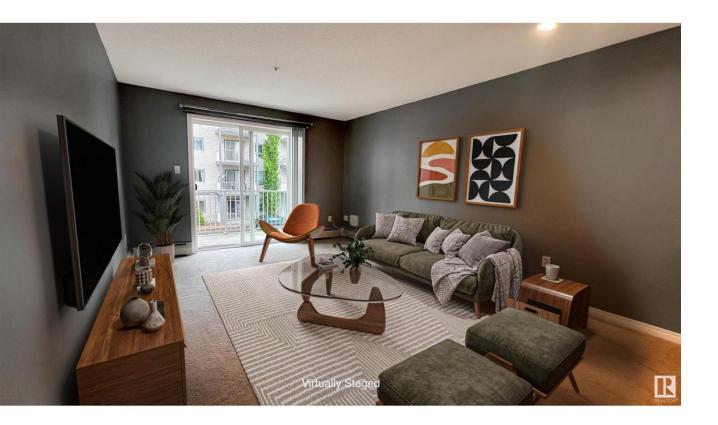

## Edmonton Alberta

\$164,900

Welcome to #221 in Park Place Ellerslie Crossing--a well-maintained one-bedroom condo offering comfort, convenience, and great value. The open-concept layout features a spacious kitchen with ample counter space and an eat-up bar, flowing into the bright living room with access to your private balcony through large patio doors. The bedroom is generously sized and fits a king bed with ease. The full bathroom includes in-suite stacked laundry for added convenience. You'll also appreciate the large in-unit storage room for your extras. This unit comes with one titled underground parking stall, and the building offers a fitness centre and plenty of visitor parking. Ideally located near parks, green space, and a playground, with quick access to shopping, dining, Anthony Henday Drive, and South Edmonton Common. A great opportunity for first-time buyers, downsizers, or investors! (id:6769)

**Living room** 4.78 m X 3.6 m **Kitchen** 3.49 m X 2.24 m

Primary Bedroom 4.07 m X 3.31 m

Listing Presented By:

Originally Listed by: The Good Real Estate Company

http://www.justingriffith.ca/