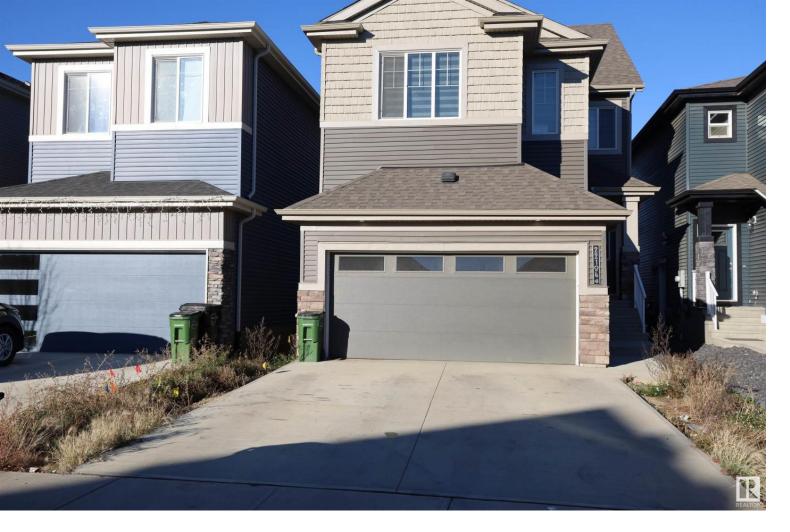

## 22104 82 Avenue Edmonton AB

This 1900 sq ft 2-storey home in the desirable Rosenthal community of West Edmonton. Features 9 ft. ceilings, 3 bedrooms, 2.5 baths, and a bonus room with a double attached garage. The spacious entryway leads to a bright and expansive open concept kitchen/living room. The open-concept floor plan opens to the 2nd floor. Kitchen, which boasts a large island, stainless steel appliances, a walk-in pantry, quartz countertops. Dining room opens to deck and backyard. A 2-piece bath and Den complete the main floor. Upstairs, you'll find a spacious bonus room, a large master suite with a 5-piece ensuite, along with two additional large bedrooms, 4-piece bathroom, second floor laundry room. The unfinished basement offers plenty of potential for customization. You'll enjoy living here, with parks, schools, restaurants, shopping, transportation, all nearby-quick access to Henday.