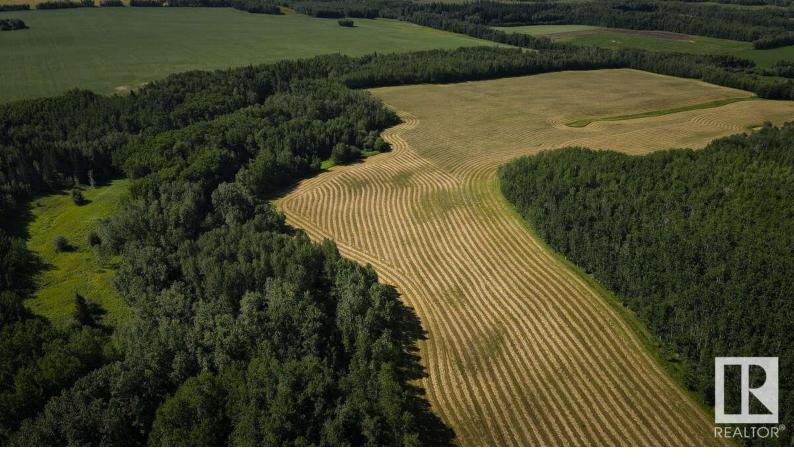

## Rural Athabasca County Alberta

\$324,000

For more information, please click on View Listing on Realtor Website. 142.38 acres of picturesque, rolling land located approximately 6 miles from Athabasca. 1/2 mile west of Hwy 827. Gorgeous views of the Tawatinaw Valley with numerous walking trails to enjoy outdoor pursuits all year round. Hay is produced on approx 52 acres of the property and the undeveloped portion boasts mature trees, a grassy meadow, as well as a natural spring. There are roughly 5 acres of flat, fenced land along the road that was used for horse pasture. All services are readily available to build your dream home! Power + telephone are both located at the roadside and a natural gas distribution pipeline runs through the property. The Municipal water pipeline also runs across the quarter, providing the opportunity to connect to reliable, treated water. GST is applicable. (id:6769)